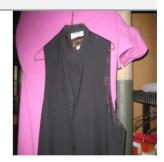

## Free will donation, commensurate to fair market value

Identification6338DescriptionChasubleSizeLargeMaterialClothColorPinkCondition9

Lowest to Highest (1= poor, 10 = Excellent)

Free will donation, commensurate to fair market value