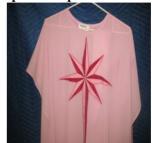

## Chasuble (Rose)

Restricted to clergy usage or Director of Office of Sacred Worship written permission.

Identification3755DescriptionChasubleSizeSmallMaterialClothColorRose

Condition 10 Lowest to Highest (1 = poor, 10 = Excellent)