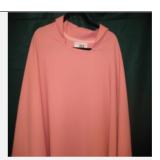

## Free will donation, commensurate to fair market value

Identification4781DescriptionChasubleSizeExtra LargeMaterialClothColorRose

Condition 10 Lowest to Highest (1= poor, 10 = Excellent)